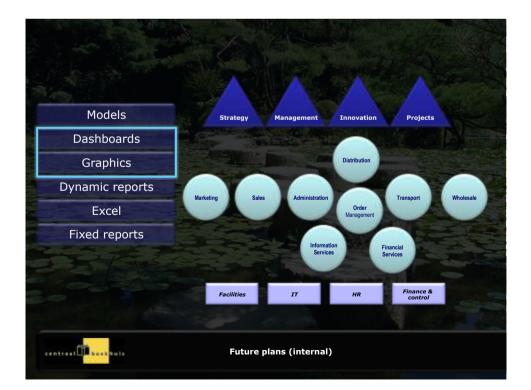

------

Reporting Management information Benchmarking

Demonstration External BI as a Service

| FLEXIBILITY |  |  |  |  |  |            |  |  |  |  |
|-------------|--|--|--|--|--|------------|--|--|--|--|
|             |  |  |  |  |  |            |  |  |  |  |
|             |  |  |  |  |  |            |  |  |  |  |
|             |  |  |  |  |  |            |  |  |  |  |
|             |  |  |  |  |  |            |  |  |  |  |
|             |  |  |  |  |  |            |  |  |  |  |
| contrast.   |  |  |  |  |  | lexibility |  |  |  |  |