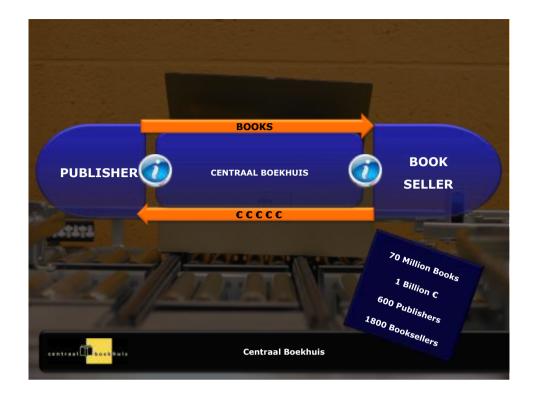

| External<br>Preferred supplier<br>Factor of service<br>Insight market<br>Single point of business<br>Administration<br>Logistics<br>Information<br>Finance | <ul> <li>Internal</li> <li>Aligned communication</li> <li>Factor of production</li> <li>Market insight</li> <li>Single point of information</li> <li>Administration</li> <li>Logistics</li> <li>Information</li> <li>Finance</li> </ul> |
|------------------------------------------------------------------------------------------------------------------------------------------------------------|-----------------------------------------------------------------------------------------------------------------------------------------------------------------------------------------------------------------------------------------|
|                                                                                                                                                            |                                                                                                                                                                                                                                         |
| centress (                                                                                                                                                 | value through BI                                                                                                                                                                                                                        |