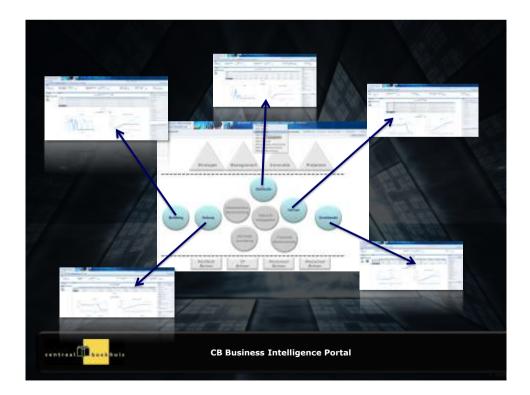

------

Reporting Management information Benchmarking

Demonstration External BI as a Service

| FLEXIBILITY |  |  |  |  |  |            |  |  |  |  |
|-------------|--|--|--|--|--|------------|--|--|--|--|
|             |  |  |  |  |  |            |  |  |  |  |
|             |  |  |  |  |  |            |  |  |  |  |
|             |  |  |  |  |  |            |  |  |  |  |
|             |  |  |  |  |  |            |  |  |  |  |
|             |  |  |  |  |  |            |  |  |  |  |
| contrast.   |  |  |  |  |  | lexibility |  |  |  |  |