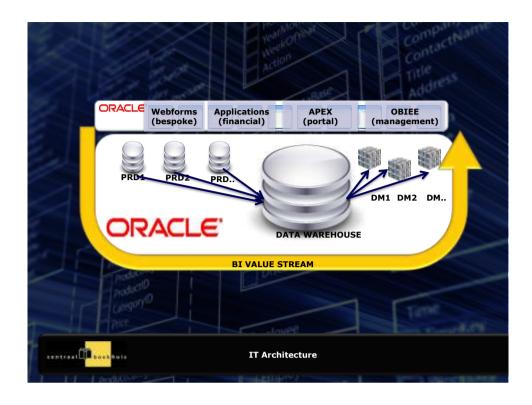

------



Reporting Management information Benchmarking

Demonstration External BI as a Service









| FLEXIBILITY |  |  |  |  |  |            |  |  |  |  |
|-------------|--|--|--|--|--|------------|--|--|--|--|
|             |  |  |  |  |  |            |  |  |  |  |
|             |  |  |  |  |  |            |  |  |  |  |
|             |  |  |  |  |  |            |  |  |  |  |
|             |  |  |  |  |  |            |  |  |  |  |
|             |  |  |  |  |  |            |  |  |  |  |
| contrast.   |  |  |  |  |  | lexibility |  |  |  |  |



|           |  |  | 51 | GH      | a entre |  |  |  |
|-----------|--|--|----|---------|---------|--|--|--|
|           |  |  |    |         |         |  |  |  |
|           |  |  |    |         |         |  |  |  |
|           |  |  |    |